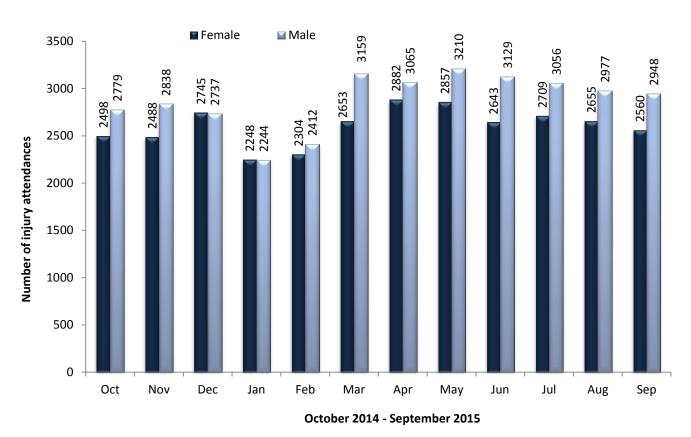

## **ALL INJURY ATTENDANCES**

This bulletin provides a breakdown of all injury attendances to Royal Blackburn Hospital Emergency Department (ED) and Urgent Care Centre (UCC), and Burnley General Hospital UCC between October 2014 and September 2015. In this twelve month period there were 65,796 ED and UCC presentations due to injury. The month with the highest number of attendances, calculated as a daily average, was April 2015 (198 per day) with January 2015 having the lowest attendances (145 per day). There were more male (n=34,554; 53%) than female injury attendances (figure 1).

Figure 1: ED and UCC injury attendances by gender and month, October 2014 to September 2015

Under a third (31%) were aged between 15 and 29 years (n=20,703) and just under a quarter (24%) aged between 30 and 59 years (n=15,956; figure 2).