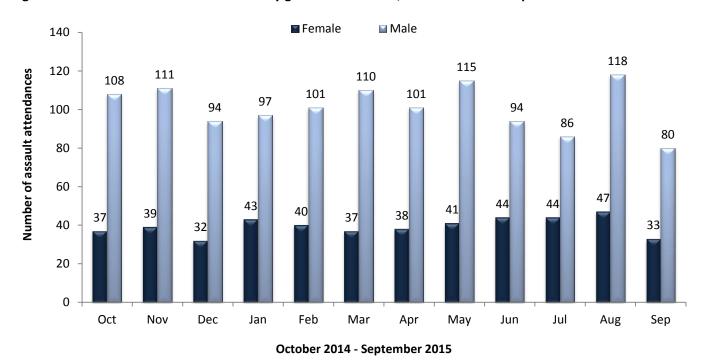

Between October 2014 and September 2015 there were 1,690 assault attendances to the ED and UCCs. The month with the highest number of assault attendances (165) was August 2015 (figure 3).

Figure 3: ED and UCC assault attendances by gender and month, October 2014 to September 2015

Over seven in ten (72%) assault attendees were male (n=1,215; figure 3), just over half (51%) were aged between 15 and 29 years (n=859) and just over two in five (41%) aged between 30 and 59 years (n=700; table 4).